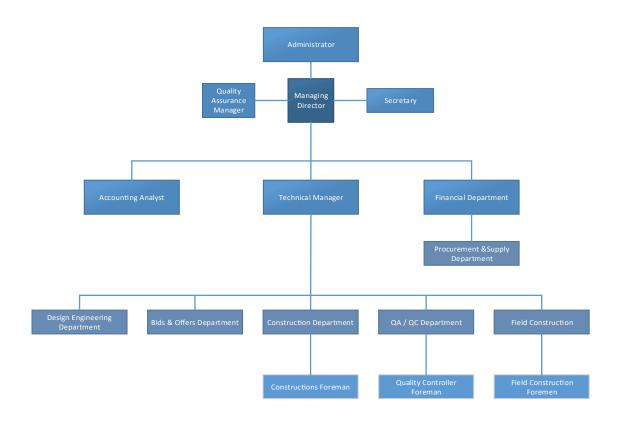

# Organization Chart

| Engineers                       |     | Staff                           |
|---------------------------------|-----|---------------------------------|
| Mechanical Engineers (MS)       | (2) | Production Manager              |
| Tech. Mechanical Engineers (BS) | (2) | Foreman                         |
| Industrial Designers            | (2) | Welders (grade A)               |
| Civil Engineers (MS) (1)        |     | Welders (grade B)               |
| Welding Eng. / Quality Control  | (1) | Piping Technicians              |
| Safety Engineer                 | (1) | Fitters – Sheet Metal Workers   |
| Administration Personnel        | (2) | Machinery Operators             |
|                                 |     | Non-destructive test controller |